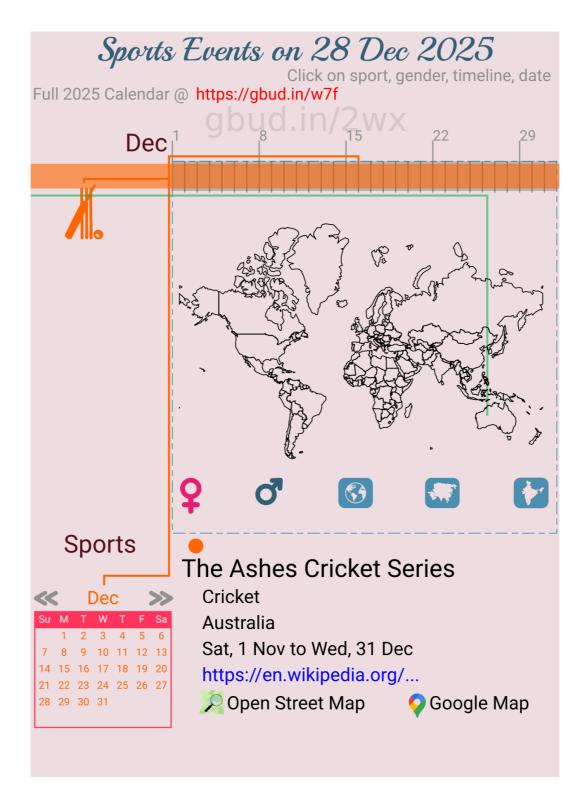

## Upcoming Sports events on 28 Dec 2025

Figure 1: To use this interactive calendar for upcoming sports events on 28 Dec 2025 visit https://gbud.in/6dj65xj . Interactive Calendar for all the upcoming sports events in 2025 is at https://gbud.in/w7f

1 of 3

Full Interactive Sports Calendar 2025 (with 2100+ events) at https://gbud.in/w7f

| #    | Sport   | Event             | From   | То     | Place | Country   | Open   | Googl | Gender | Type     | Web  |
|------|---------|-------------------|--------|--------|-------|-----------|--------|-------|--------|----------|------|
|      |         |                   |        |        |       |           | Street | eMap  |        |          | site |
|      |         |                   |        |        |       |           | Map    |       |        |          |      |
| 0001 | Cricket | The Ashes Cricket | Sat, 1 | Wed,   |       | Australia | 1      | 2     | men    | Internat | 3    |
|      |         | Series            | Nov    | 31 Dec |       |           |        |       |        | ional    |      |
|      |         |                   | 2025   | 2025   |       |           |        |       |        |          |      |